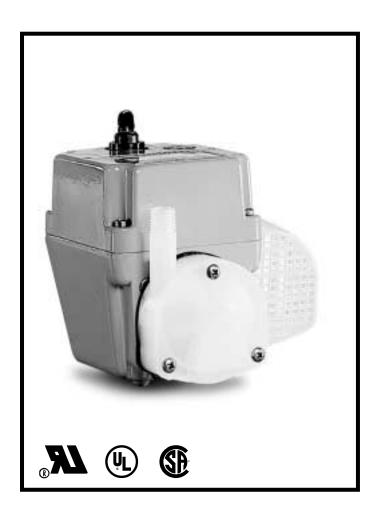

Small submersible oil-filled pump with epoxy coated cast aluminum housing. For commercial, industrial and home applications including statuary fountains, water displays, air conditioners, machine tool coolants, and many other applications where liquid must be transferred or recirculated. This compact 300 GPH pump features a 1/4" MNPT discharge, 11.8' shut-off head capability, and screened inlet.